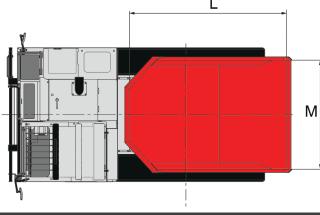

### MACHINE DIMENSIONS

|   | MACHINE DIMENSIONS                |              |          |
|---|-----------------------------------|--------------|----------|
| А | Overall Height                    | 8 ft 11.3 in | 2,725 mm |
| В | Height of Bumper                  | 3 ft 4.9 in  | 1,040 mm |
| С | Overall Length                    | 15 ft 3.5 in | 4,660 mm |
| D | Length of Track Ground            | 8 ft 2.4 in  | 2,500 mm |
| E | Track Base                        | 10 ft 3.8 in | 3,145 mm |
| F | Dump Body Floor Height            | 4 ft 4.4 in  | 1,330 mm |
| G | Dump Body Flap Height from Ground | 5 ft 7.5 in  | 1,715 mm |
| Н | Overall Width                     | 7 ft 2.6 in  | 2,200 mm |
| 1 | Track Shoe Width                  | 18 in        | 450 mm   |
| J | Ground Clearance of Undercarriage | 17 in        | 435 mm   |
| К | Cab Width                         | 38.9 in      | 990 mm   |
| L | Dump Body Length (Inside)         | 8 ft 6.9 in  | 2,615 mm |
| М | Dump Body Width                   | 5 ft 10.7 in | 1,795 mm |
| N | Height of Dump Body Gate          | 15 in        | 385 mm   |
| 0 | Height of Dump Body Front Gate    | 29.5 in      | 750 mm   |