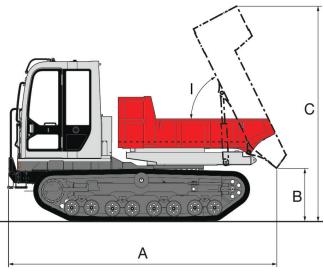

### **TAKEUCHI FLEET MANAGEMENT**

- Minimize Downtime
- · Remote Diagnostics
- Utilization Tracking
- Proactive Maintenance
- Control Costs

|   | OPERATING DIMENSIONS |          |  |  |  |  |
|---|----------------------|----------|--|--|--|--|
| А | 15 ft 4.2 in         | 4,680 mm |  |  |  |  |
| В | 34.8 in              | 885 mm   |  |  |  |  |
| С | 11 ft 10.1 in        | 3,610 mm |  |  |  |  |
| D | 3 ft 2.9 in          | 1,005 mm |  |  |  |  |
| Е | 5 ft 8.1 in          | 1,730 mm |  |  |  |  |
| F | 8 ft 11.7 in         | 2,735 mm |  |  |  |  |
| G | 90°                  |          |  |  |  |  |
| Н | 90°                  |          |  |  |  |  |
| I | 65°                  |          |  |  |  |  |