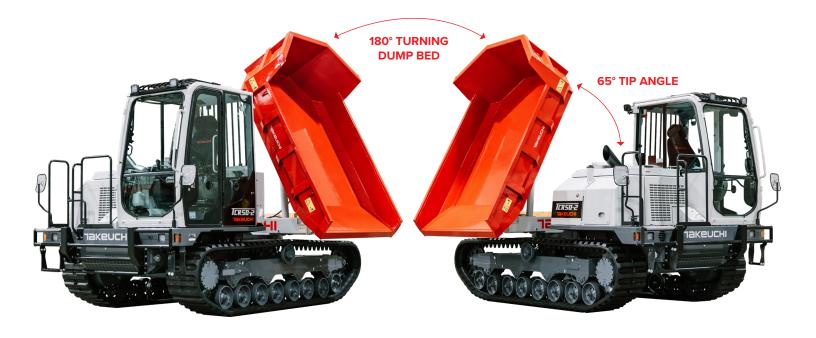

# TOUGH. POWERFUL. RELIABLE.

The TCR50-2 crawler dumper has an operating weight of 14,440 lbs and a 118-horsepower engine, making it a versatile, well-balanced dump carrier that excels in a wide range of applications. With a 65-degree dumping angle and 8,157 lb maximum loading weight, the TCR50-2 allows operators to carry up to 2.7 cu yds of material while rotating and dumping it in a single cycle. The machine's ability to rotate the dump bed 180 degrees reduces both the need for constant repositioning and wear and tear of its rubber tracks. The TCR50-2's operator's station features an intuitive 5.7" multi-information color display with standard 180° rearview camera, hydraulic joystick controls, adjustable suspension seat, powerful air conditioner, radio with USB support and large cup holder— all working together to keep operators informed, comfortable and less fatigued. Hydraulic pilot controls deliver smooth operation for both travel and dump body functions, while the foot throttle efficiently adjusts engine speed. Wide-opening maintenance covers offer exceptional access to the TCR50-2's engine and routine inspection points.

### **HYDRAULIC & WORKING EQUIPMENT**

- · Hydraulic Joystick Controls
- Hydraulic Tank with Fluid Sight Gauge
- · Air Breather, Hydraulic Tank
- 180 Degree Turning Dump

### **TAKEUCHI FLEET MANAGEMENT**

- Minimize Downtime
- · Remote Diagnostics
- Utilization Tracking
- Proactive Maintenance
- Control Costs

|   | OPERATING DIMENSIONS |          |  |  |  |  |
|---|----------------------|----------|--|--|--|--|
| А | 15 ft 4.2 in         | 4,680 mm |  |  |  |  |
| В | 34.8 in              | 885 mm   |  |  |  |  |
| С | 11 ft 10.1 in        | 3,610 mm |  |  |  |  |
| D | 3 ft 2.9 in          | 1,005 mm |  |  |  |  |
| Е | 5 ft 8.1 in          | 1,730 mm |  |  |  |  |
| F | 8 ft 11.7 in         | 2,735 mm |  |  |  |  |
| G | 90°                  |          |  |  |  |  |
| Н | 90°                  |          |  |  |  |  |
| I | 65°                  |          |  |  |  |  |