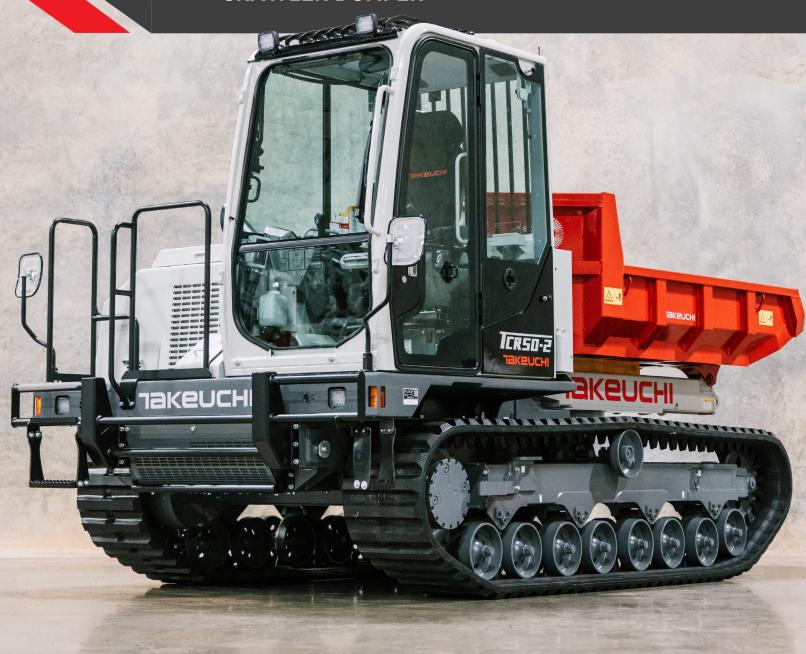

## TCR50-2 CRAWLER DUMPER

Operating Weight • 14,440 lb **Dump Body Capacity** 2.7 cu yd Max Loading Weight - 8,157 lb

# TOUGH. POWERFUL. RELIABLE.

The TCR50-2 crawler dumper has an operating weight of 14,440 lbs and a 118-horsepower engine, making it a versatile, well-balanced dump carrier that excels in a wide range of applications. With a 65-degree dumping angle and 8,157 lb maximum loading weight, the TCR50-2 allows operators to carry up to 2.7 cu yds of material while rotating and dumping it in a single cycle. The machine's ability to rotate the dump bed 180 degrees reduces both the need for constant repositioning and wear and tear of its rubber tracks. The TCR50-2's operator's station features an intuitive 5.7" multi-information color display with standard 180° rearview camera, hydraulic joystick controls, adjustable suspension seat, powerful air conditioner, radio with USB support and large cup holder— all working together to keep operators informed, comfortable and less fatigued. Hydraulic pilot controls deliver smooth operation for both travel and dump body functions, while the foot throttle efficiently adjusts engine speed. Wide-opening maintenance covers offer exceptional access to the TCR50-2's engine and routine inspection points.