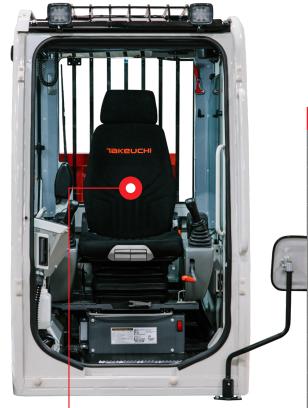

### **OPERATOR STATION**

- ROPS/FOPS (TOP Guard, Level II)
- Deluxe High Back Adjustable
   Suspension Seat with Head Rest
- 12V Power Outlet
- 2" Retractable Seat Belt
- Cab with Front / Rear Windshield Wiper and Washer, Skylight with Sunshade, Radio with Bluetooth
- · Air Conditioner

### **ELECTRICAL**

- 5.7" Color Multi-Informational Display
- Sealed Rocker Switches
- 12 volt System with 80 amp Alternator
- LED Light Package; 2 Forward Facing and Front and Rear Cab
- Travel Alarm
- Beacon Lamp Switch
- TFM (Takeuchi Fleet Management; GPS)
- 180° Rearview Camera