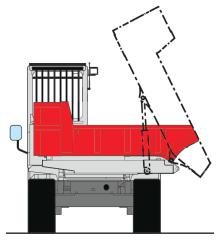

# TOUGH. POWERFUL. RELIABLE.

The TCR50-2 crawler dumper has an operating weight of 14,440 lbs and a 118-horsepower engine, making it a versatile, well-balanced dump carrier that excels in a wide range of applications. With a 65-degree dumping angle and 8,157 lb maximum loading weight, the TCR50-2 allows operators to carry up to 2.7 cu yds of material while rotating and dumping it in a single cycle. The machine's ability to rotate the dump bed 180 degrees reduces both the need for constant repositioning and wear and tear of its rubber tracks. The TCR50-2's operator's station features an intuitive 5.7" multi-information color display with standard 180° rearview camera, hydraulic joystick controls, adjustable suspension seat, powerful air conditioner, radio with USB support and large cup holder— all working together to keep operators informed, comfortable and less fatigued. Hydraulic pilot controls deliver smooth operation for both travel and dump body functions, while the foot throttle efficiently adjusts engine speed. Wide-opening maintenance covers offer exceptional access to the TCR50-2's engine and routine inspection points.