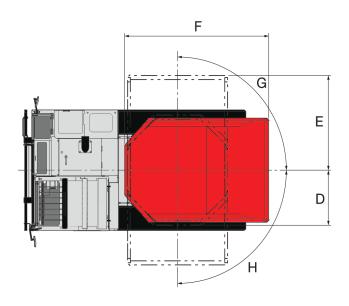

### **TAKEUCHI FLEET MANAGEMENT**

- Minimize Downtime
- · Remote Diagnostics
- Utilization Tracking
- Proactive Maintenance
- Control Costs

|   | OPERATING DIMENSIONS |          |  |  |  |  |
|---|----------------------|----------|--|--|--|--|
| А | 15 ft 4.2 in         | 4,680 mm |  |  |  |  |
| В | 34.8 in              | 885 mm   |  |  |  |  |
| С | 11 ft 10.1 in        | 3,610 mm |  |  |  |  |
| D | 3 ft 2.9 in          | 1,005 mm |  |  |  |  |
| Е | 5 ft 8.1 in          | 1,730 mm |  |  |  |  |
| F | 8 ft 11.7 in         | 2,735 mm |  |  |  |  |
| G | 90°                  |          |  |  |  |  |
| Н | 90°                  |          |  |  |  |  |
| I | 65°                  |          |  |  |  |  |