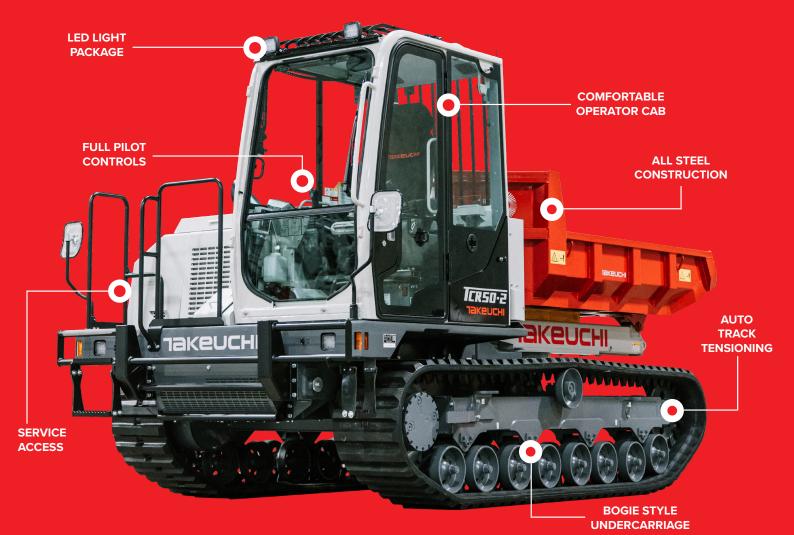

### **ENGINE**

- EU Stage V / EPA Tier 4 Compliant
- Turbocharged
- DOC+DPF+SCR Exhaust After Treatment
- Automatic Fuel Bleed System
- Double Element Air Cleaner
- · Automatic Deceleration
- · High Capacity Fuel Tank
- Engine Safety Start System on Left Console
- · Engine Auto Stop
- · Parking Brake

### **OPERATOR STATION**

- ROPS/FOPS (TOP Guard, Level II)
- Deluxe High Back Adjustable
   Suspension Seat with Head Rest
- 12V Power Outlet
- 2" Retractable Seat Belt
- Cab with Front / Rear Windshield Wiper and Washer, Skylight with Sunshade, Radio with Bluetooth
- · Air Conditioner

### **ELECTRICAL**

- 5.7" Color Multi-Informational Display
- Sealed Rocker Switches
- 12 volt System with 80 amp Alternator
- LED Light Package; 2 Forward Facing and Front and Rear Cab
- Travel Alarm
- Beacon Lamp Switch
- TFM (Takeuchi Fleet Management; GPS)
- 180° Rearview Camera

### **HYDRAULIC & WORKING EQUIPMENT**

- · Hydraulic Joystick Controls
- Hydraulic Tank with Fluid Sight Gauge
- · Air Breather, Hydraulic Tank
- 180 Degree Turning Dump

### **UNDERCARRIAGE AND FRAME**

- Double Flanged Track Rollers
- 2-Speed Travel with Automatic Shift
- High Torque Planetary Final Drive
- 18" Rubber Crawlers