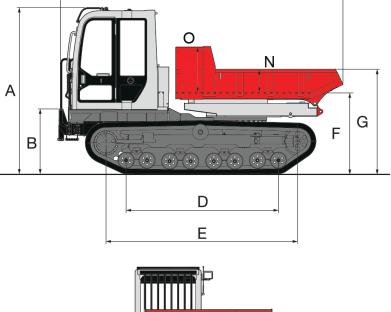

### **TAKEUCHI FLEET MANAGEMENT**

- Minimize Downtime
- · Remote Diagnostics
- Utilization Tracking
- Proactive Maintenance
- Control Costs

|   | OPERATING DIMENSIONS |          |  |  |  |  |
|---|----------------------|----------|--|--|--|--|
| А | 15 ft 4.2 in         | 4,680 mm |  |  |  |  |
| В | 34.8 in              | 885 mm   |  |  |  |  |
| С | 11 ft 10.1 in        | 3,610 mm |  |  |  |  |
| D | 3 ft 2.9 in          | 1,005 mm |  |  |  |  |
| Е | 5 ft 8.1 in          | 1,730 mm |  |  |  |  |
| F | 8 ft 11.7 in         | 2,735 mm |  |  |  |  |
| G | 90°                  |          |  |  |  |  |
| Н | 90°                  |          |  |  |  |  |
| I | 65°                  |          |  |  |  |  |

### MACHINE DIMENSIONS

|   | MACHINE DIMENSIONS                |              |          |
|---|-----------------------------------|--------------|----------|
| А | Overall Height                    | 8 ft 11.3 in | 2,725 mm |
| В | Height of Bumper                  | 3 ft 4.9 in  | 1,040 mm |
| С | Overall Length                    | 15 ft 3.5 in | 4,660 mm |
| D | Length of Track Ground            | 8 ft 2.4 in  | 2,500 mm |
| E | Track Base                        | 10 ft 3.8 in | 3,145 mm |
| F | Dump Body Floor Height            | 4 ft 4.4 in  | 1,330 mm |
| G | Dump Body Flap Height from Ground | 5 ft 7.5 in  | 1,715 mm |
| Н | Overall Width                     | 7 ft 2.6 in  | 2,200 mm |
| 1 | Track Shoe Width                  | 18 in        | 450 mm   |
| J | Ground Clearance of Undercarriage | 17 in        | 435 mm   |
| К | Cab Width                         | 38.9 in      | 990 mm   |
| L | Dump Body Length (Inside)         | 8 ft 6.9 in  | 2,615 mm |
| М | Dump Body Width                   | 5 ft 10.7 in | 1,795 mm |
| N | Height of Dump Body Gate          | 15 in        | 385 mm   |
| 0 | Height of Dump Body Front Gate    | 29.5 in      | 750 mm   |