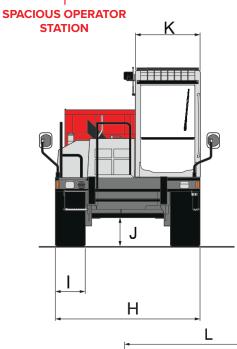

### MACHINE DIMENSIONS

|   | MACHINE DIMENSIONS                |              |          |
|---|-----------------------------------|--------------|----------|
| А | Overall Height                    | 8 ft 11.3 in | 2,725 mm |
| В | Height of Bumper                  | 3 ft 4.9 in  | 1,040 mm |
| С | Overall Length                    | 15 ft 3.5 in | 4,660 mm |
| D | Length of Track Ground            | 8 ft 2.4 in  | 2,500 mm |
| E | Track Base                        | 10 ft 3.8 in | 3,145 mm |
| F | Dump Body Floor Height            | 4 ft 4.4 in  | 1,330 mm |
| G | Dump Body Flap Height from Ground | 5 ft 7.5 in  | 1,715 mm |
| Н | Overall Width                     | 7 ft 2.6 in  | 2,200 mm |
| 1 | Track Shoe Width                  | 18 in        | 450 mm   |
| J | Ground Clearance of Undercarriage | 17 in        | 435 mm   |
| К | Cab Width                         | 38.9 in      | 990 mm   |
| L | Dump Body Length (Inside)         | 8 ft 6.9 in  | 2,615 mm |
| М | Dump Body Width                   | 5 ft 10.7 in | 1,795 mm |
| N | Height of Dump Body Gate          | 15 in        | 385 mm   |
| 0 | Height of Dump Body Front Gate    | 29.5 in      | 750 mm   |